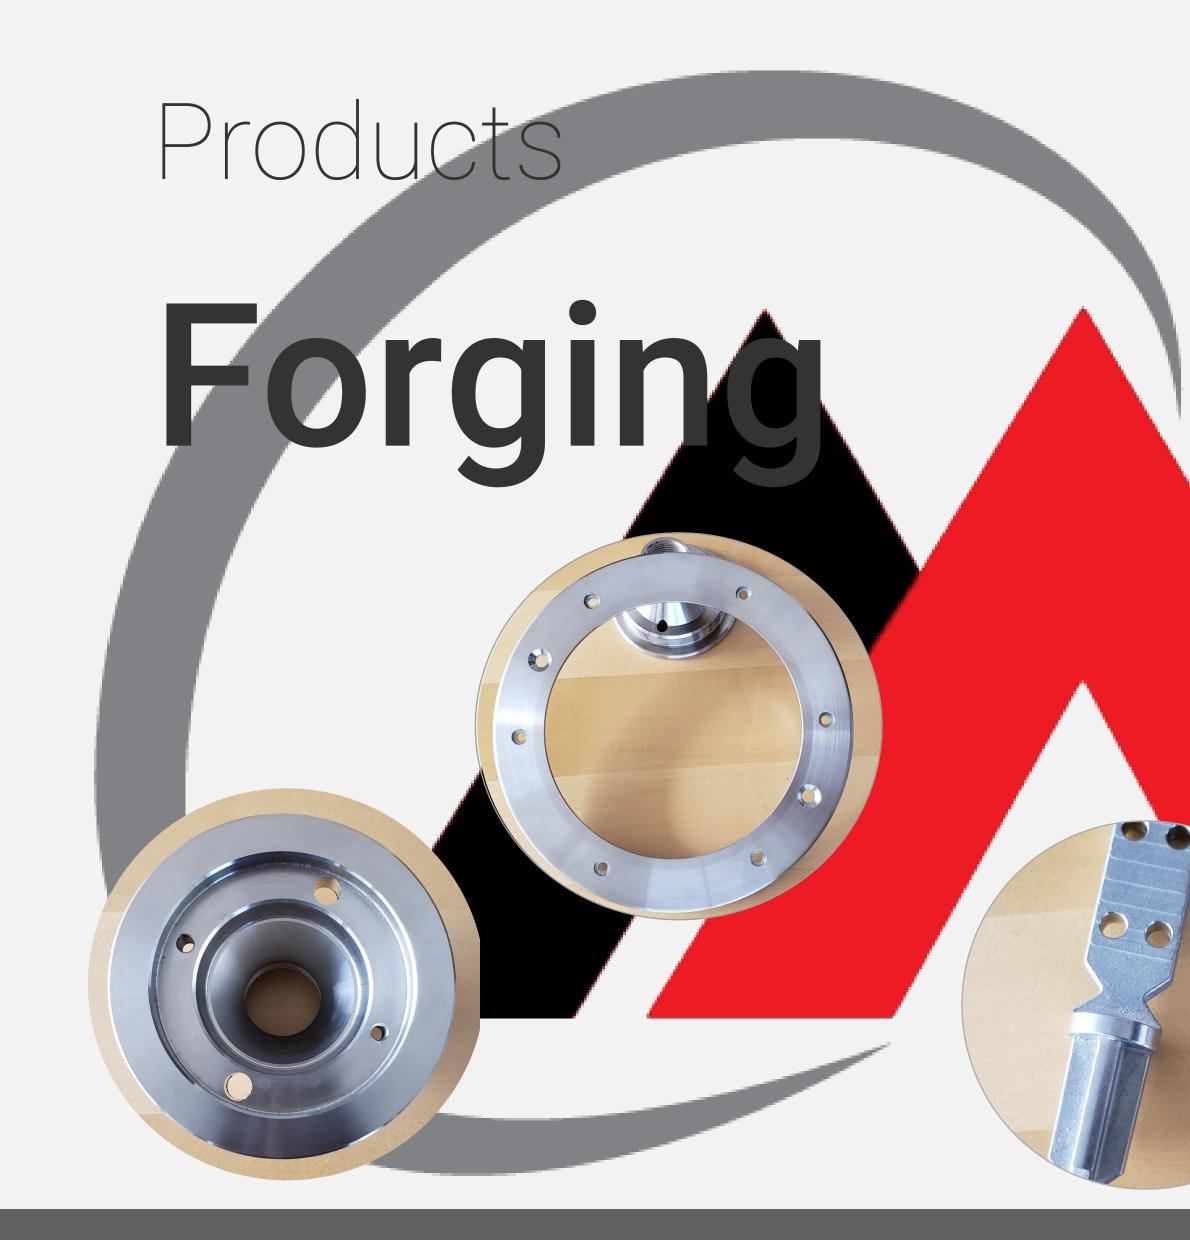

Medit supplies a wide range of forgings for automotive, industrial, hoisting, and other OEM applications. Our manufacturing partners rigorously test the forgings we supply to provide the highest quality product. Our suppliers can make all necessary forging dies used on all the forging equipment **MATERIALS AVAILABLE:** Aluminum, Brass, Bronze, Copper & Titanium Alloys, Carbon Steels, Stainless Steels, and Alloy Steels **CAPABILITIES:** Chemical & Metallurgical Labs equipped with Optical Emission Spectrometer, X-Ray, Magnetic Particle Inspection, Mechanical Property Testing Facilities, Heat treating, and CNC Machining Facility **CAPACITY:** We can supply forged items up to 70 lbs