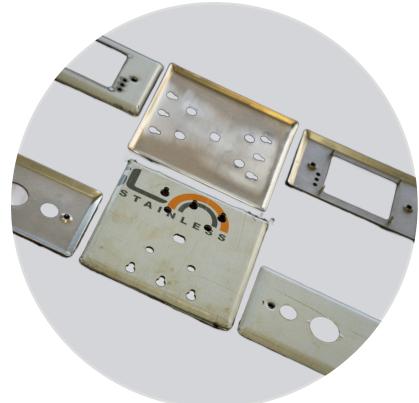

Medit offers metal stamping parts from simple press parts and transfer parts to complicated progressive die parts. The manufacturing process is controlled using computerized and automated systems. This guarantees high quality, while providing a high volume of production to suit your needs

**MATERIALS AVAILABLE:** Cold Rolled Steel, Stainless steel, Hot Rolled Steel, Aluminum & Copper Alloys, Brass, and Bronze Alloys

MEDIT offers precise fabrication and assembly processes to accurately deliver complex and custom projects and contribute to our client's profitability. Our qualified suppliers' ability to fabricate nearly any metal components with precision and expedite assembly process

We offer complete fabrication to assembly using high-quality standards. Our services include CNC machining, metal fabrication, aser cutting, welding, punching, bending, etching, and finish process as per customer request

**RANGE OF MATERIAL:** Carbon & Alloy Steels, 200 & 400 series

Stainless Steels, SS Duplex Alloy, Aluminum, Non-Ferrous

materials include Brass & Copper