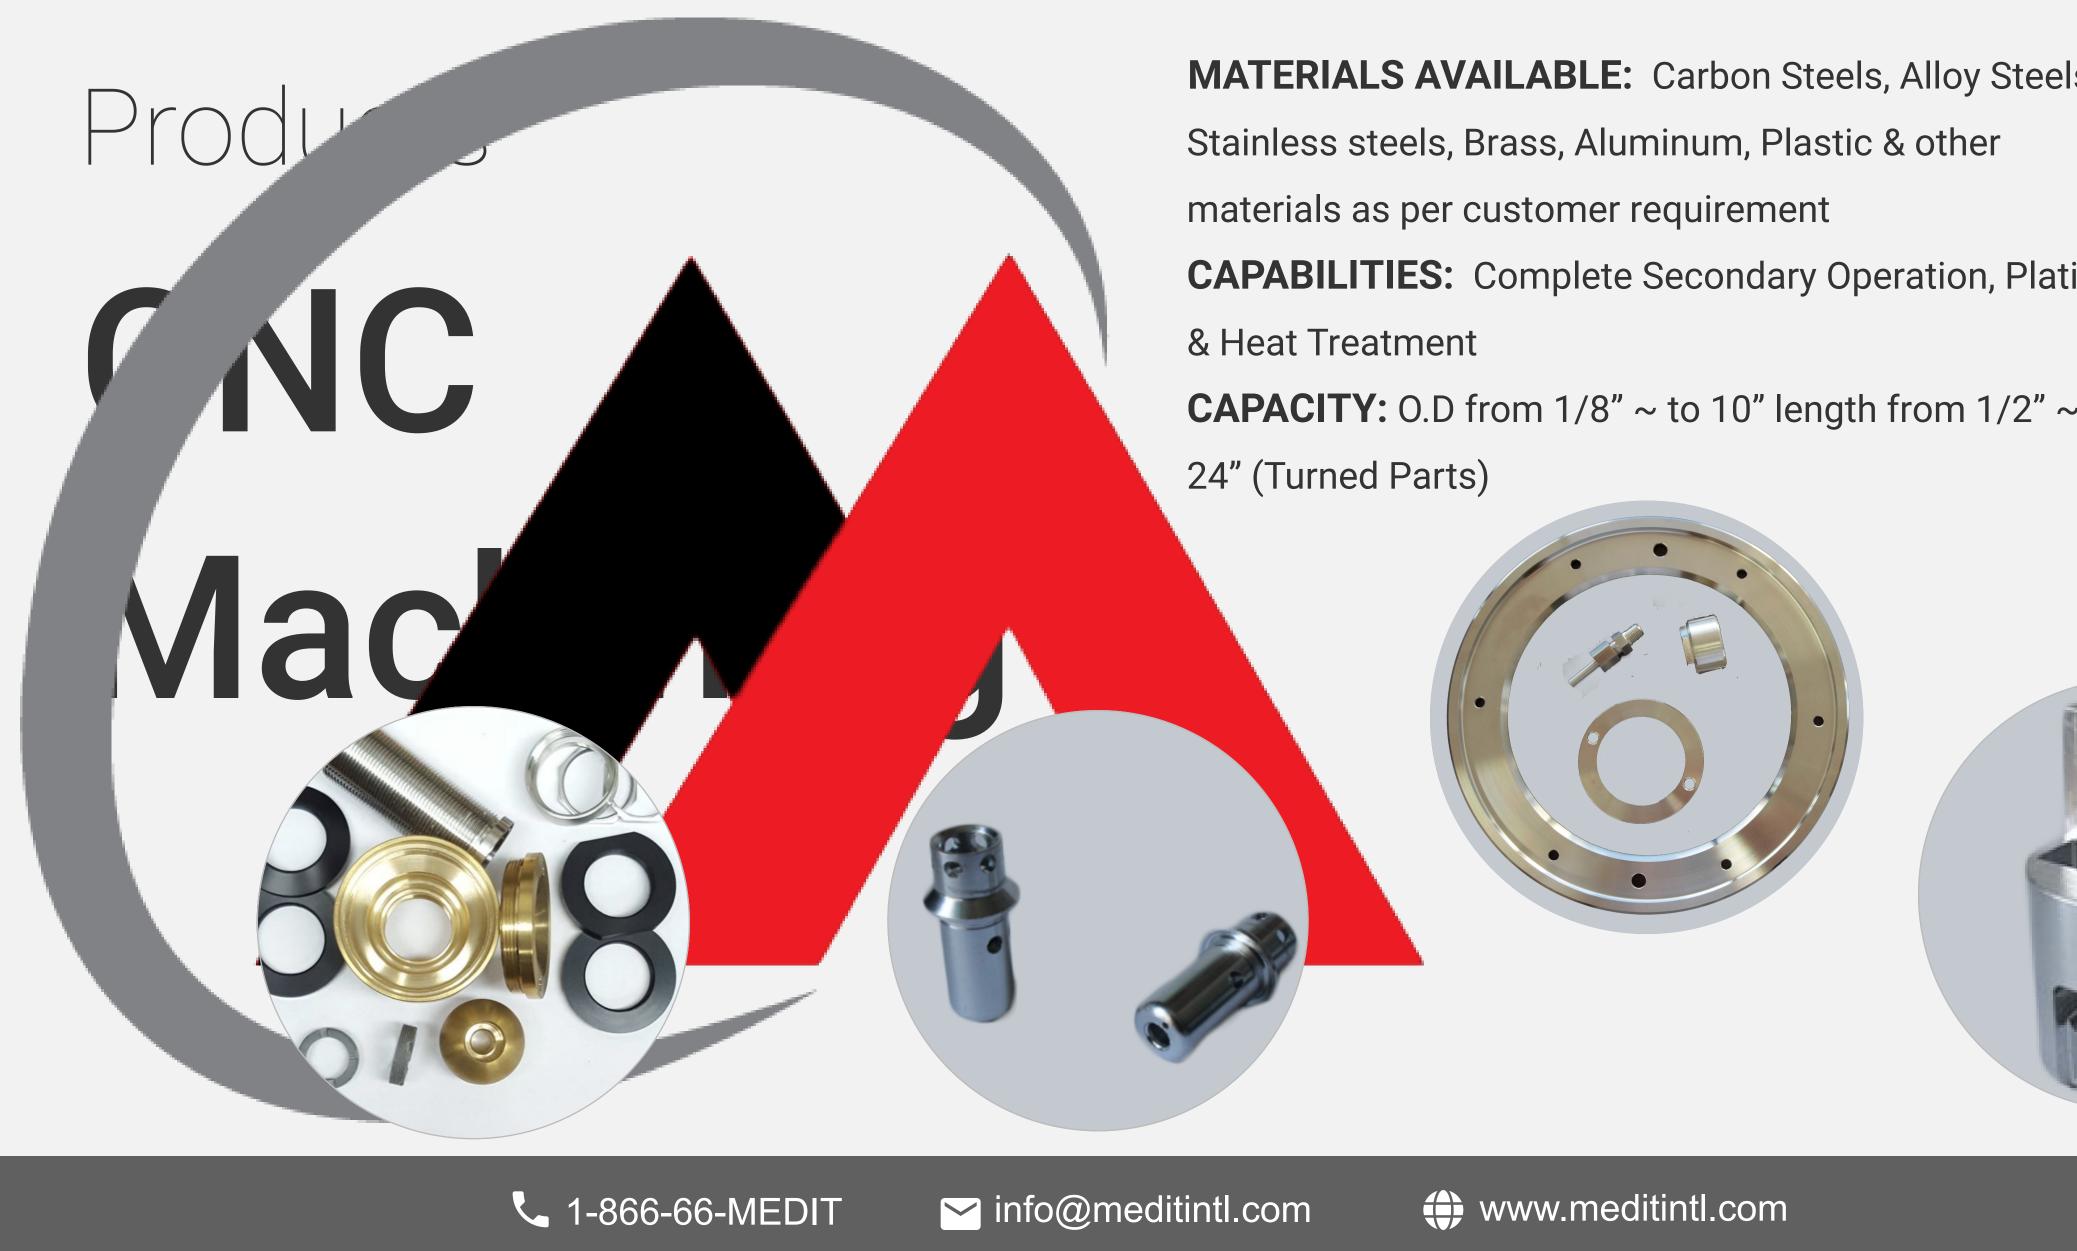

**CAPACITY:** 100 to 1,200 Tons Presses plus Miniature Zinc.

**MATERIALS AVAILABLE:** Carbon Steels, Alloy Steels, **CAPABILITIES:** Complete Secondary Operation, Plating **CAPACITY:** 0.D from 1/8" ~ to 10" length from 1/2" ~