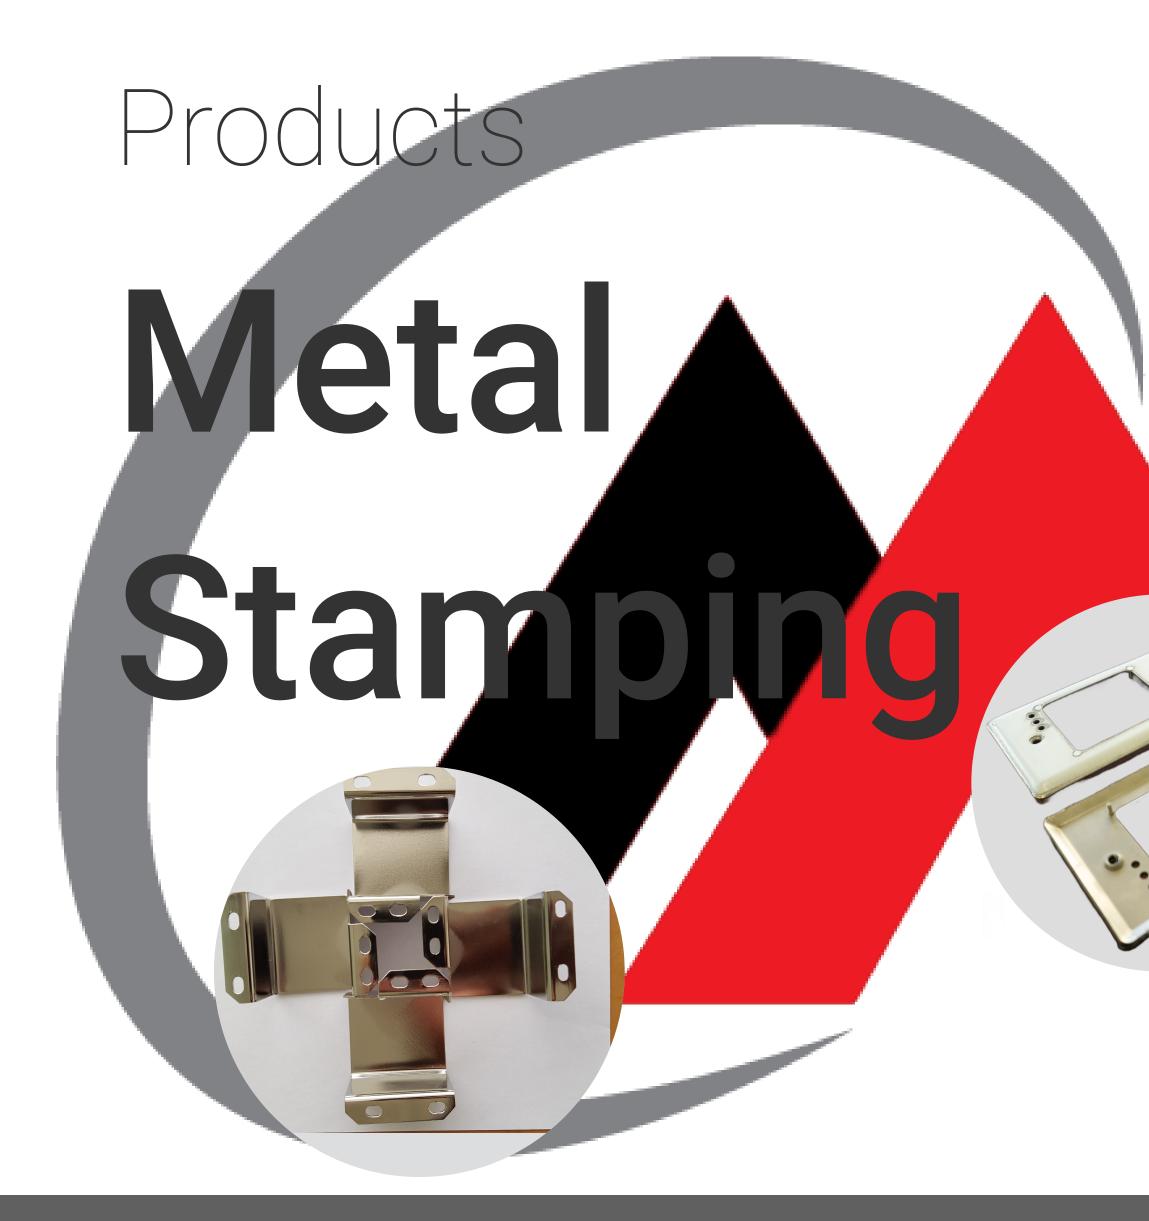

Medit offers metal stamping parts from simple press parts and transfer parts to complicated progressive die parts. The manufacturing process is controlled using computerized and automated systems. This guarantees high quality, while providing a high volume of production to suit your needs