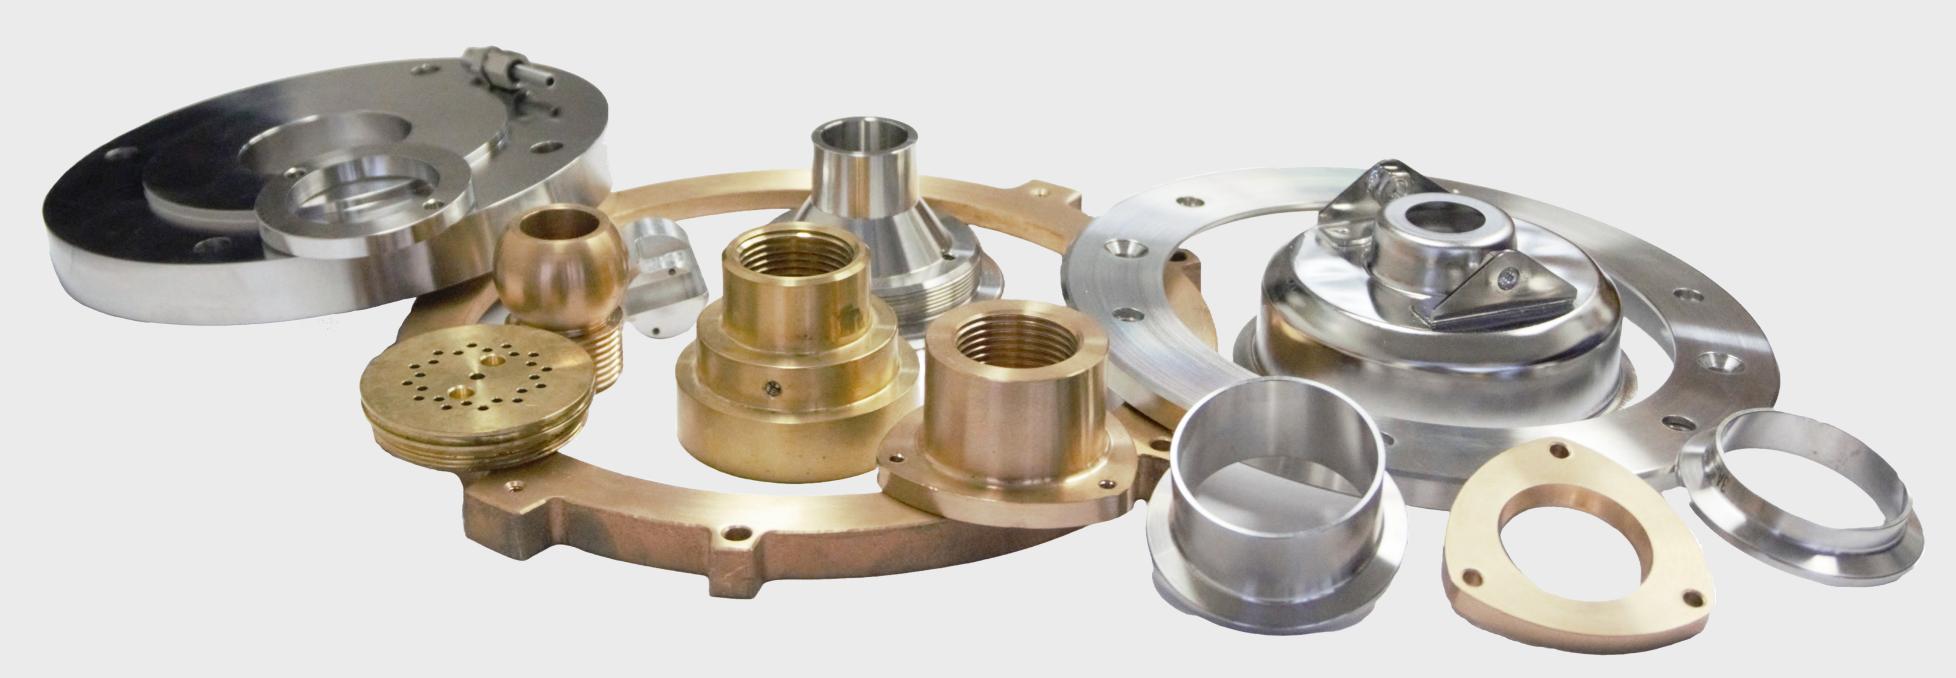

Medit offers a wide range of castings to suit the need of various customers of automotive, marine, and other industries. We can source castings using any of the following processes: Centrifugal Casting • Die Casting • Gravity Casting • Investment Casting • Lost Wax Casting • Permanent Mold Casting • Sand Casting • Shell Mold Casting • Squeeze Casting

**MATERIALS AVAILABLE:** Zinc (Zamak #3 & #5), Aluminium (A380, A384, A356, & 6063), Magnesium (AZ-91D), Carbon & Stainless Steels, Alloy & Tool Steels, Copper Base & Aluminum Alloys, 17-4PH, and 17-7PH