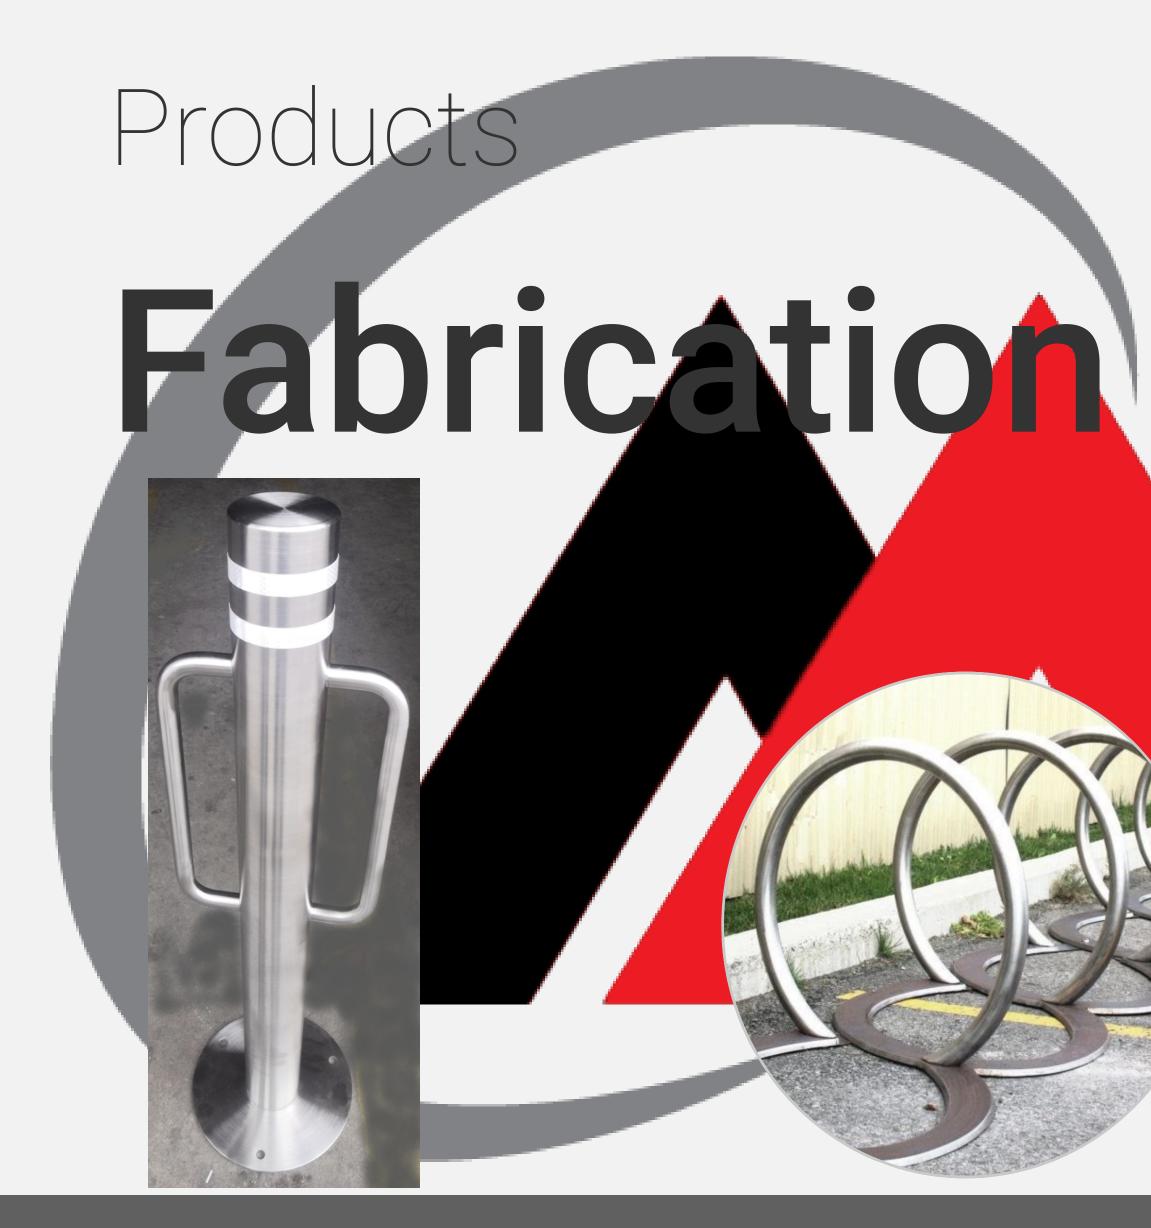

**MATERIALS AVAILABLE:** Cold Rolled Steel, Stainless steel, Hot Rolled Steel, Aluminum & Copper Alloys, Brass, and Bronze Alloys

MEDIT offers precise fabrication and assembly processes to accurately deliver complex and custom projects and contribute to our client's profitability. Our qualified suppliers' ability to fabricate nearly any metal components with precision and expedite assembly process

We offer complete fabrication to assembly using high-quality standards. Our services include CNC machining, metal fabrication, aser cutting, welding, punching, bending, etching, and finish process as per customer request

**RANGE OF MATERIAL:** Carbon & Alloy Steels, 200 & 400 series

Stainless Steels, SS Duplex Alloy, Aluminum, Non-Ferrous

materials include Brass & Copper