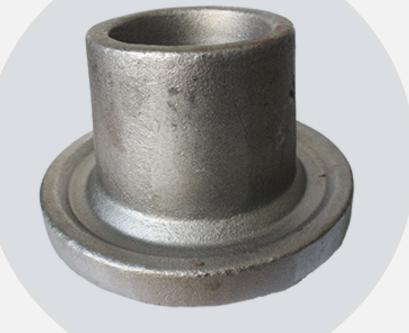

Medit offers a wide range of castings to suit the need of various customers of automotive, marine, and other industries. We can source castings using any of the following processes: Centrifugal Casting • Die Casting • Gravity Casting • Investment Casting • Lost Wax Casting • Permanent Mold Casting • Sand Casting • Shell Mold Casting • Squeeze Casting

**MATERIALS AVAILABLE:** Zinc (Zamak #3 & #5), Aluminium (A380, A384, A356, & 6063), Magnesium (AZ-91D), Carbon & Stainless Steels, Alloy & Tool Steels, Copper Base & Aluminum Alloys, 17-4PH, and 17-7PH

**CAPACITY:** 100 to 1,200 Tons Presses plus Miniature Zinc.

**MATERIALS AVAILABLE:** Carbon Steels, Alloy Steels, **CAPABILITIES:** Complete Secondary Operation, Plating **CAPACITY:** 0.D from 1/8" ~ to 10" length from 1/2" ~